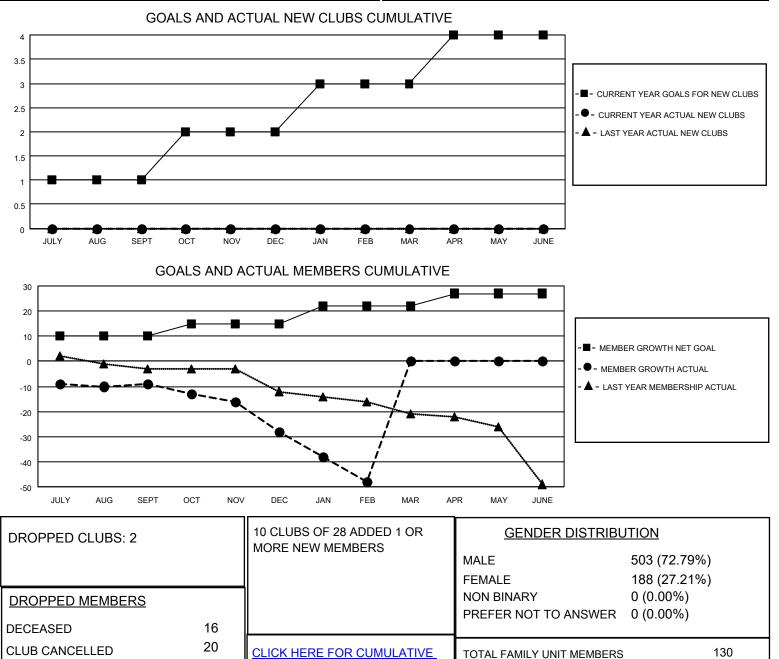

## LOCATION PENNSYLVANIA

District 14 H

Results as of: 2/28/2023

| Clubs                 |               |           |               | Members               |                        |                         |                                                    |
|-----------------------|---------------|-----------|---------------|-----------------------|------------------------|-------------------------|----------------------------------------------------|
| RESULTS FOR 2022-2023 |               |           |               | RESULTS FOR 2022-2023 |                        |                         |                                                    |
| QUARTER               | NEW CLUB GOAL | NEW CLUBS | DROPPED CLUBS | QUARTER               | BER GROWTH NET<br>GOAL | MEMBER GROWTH<br>ACTUAL | DROPPED<br>MEMBERS ACTUAL<br>(including transfers) |
| JULY/AUG/SEPT         | 1             | 0         | 1             | JULY/AUG/SEPT         | 10                     | 8                       | 17                                                 |
| OCT/NOV/DEC           | 1             | 0         | 1             | OCT/NOV/DEC           | 5                      | 21                      | 32                                                 |
| JAN/FEB/MAR           | 1             | 0         | 0             | JAN/FEB/MAR           | 7                      | 13                      | 24                                                 |
| APR/MAY/JUNE          | 1             | 0         | 0             | APR/MAY/JUNE          | 5                      | 0                       | 0                                                  |